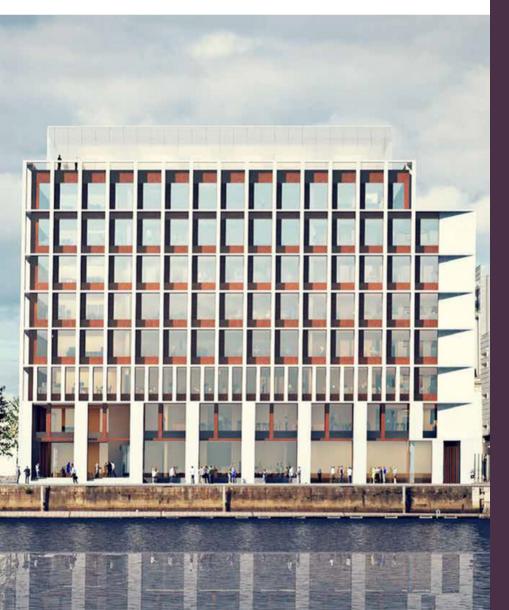

# **PROJECT**

91-94 NORTH WALL QUAY

# WHAT WE DID

We provided Runtal radiators throughout this iconic office development. We worked closely with client and design team to find a solution that would stand the test of time.

#### THE CHALLENGE

The height of the building places high pressure on the LPHW system. These pressures would be too great for a standard tubular steel radiator. We used a high pressure radiator solution with 2mm steel wall thickness to ensure no leaks or deformations would occur over time. This strategy proved very successful on the project.