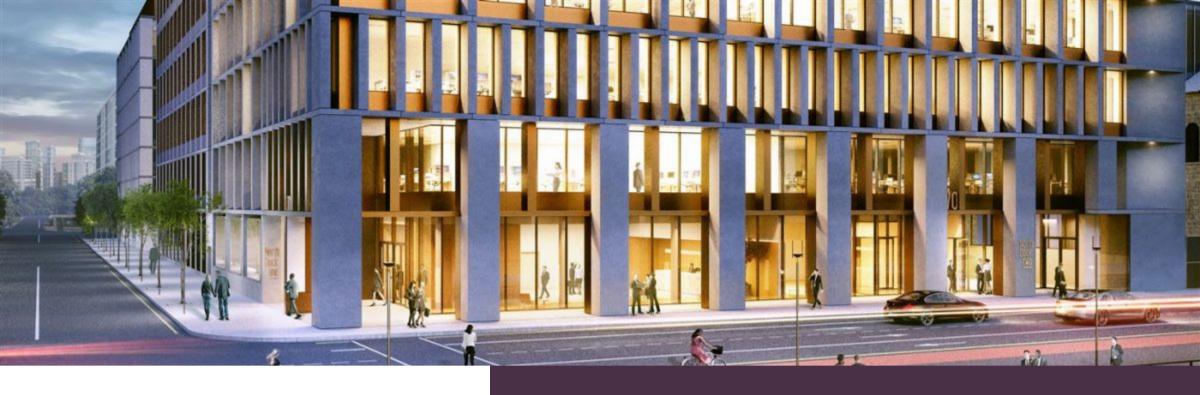

# **PROJECT**

91-94 NORTH WALL QUAY

# WHAT WE DID

We provided Runtal radiators throughout this iconic office development. We worked closely with client and design team to find a solution that would stand the test of time.

#### THE CHALLENGE

The height of the building places high pressure on the LPHW system. These pressures would be too great for a standard tubular steel radiator. We used a high pressure radiator solution with 2mm steel wall thickness to ensure no leaks or deformations would occur over time. This strategy proved very successful on the project.