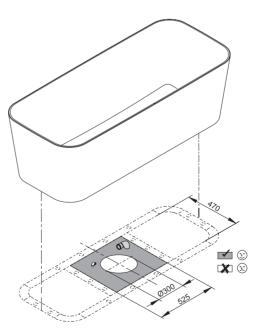

### Dimensions

| article no. | dimensions in mm | volume*   |
|-------------|------------------|-----------|
| 3480 CFXXK  | 1805 × 755 × 420 | 248 litre |