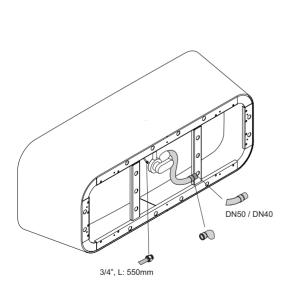

#### Information

The special waste- and overflow fitting BetteArt or BetteSensory is compulsory for installation. The BetteArt waste- and overflow comes prefitted. If ordered with Trio waste the bath comes with prefitted Sanfix tube for water supply. A flexible drain pipe is generally included in delivery.

### Scope of delivery

Including noise-reducing sound-dampening mats.

Design: Tesseraux + Partner

Adequate position to connect the drainage