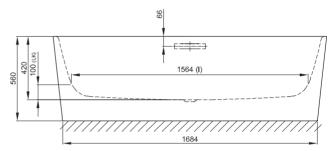

# 565 (K) 5634

### Dimensions

| article no. | dimensions in mm | volume*   |
|-------------|------------------|-----------|
| 3480 CFXXK  | 1805 × 755 × 420 | 248 litre |