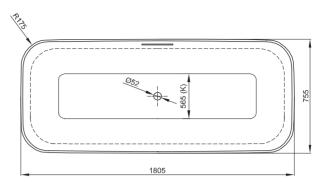

# 565 (K) 5634

### Dimensions

| article no. | dimensions in mm | volume*   |
|-------------|------------------|-----------|
| 3480 CFXXK  | 1805 × 755 × 420 | 248 litre |