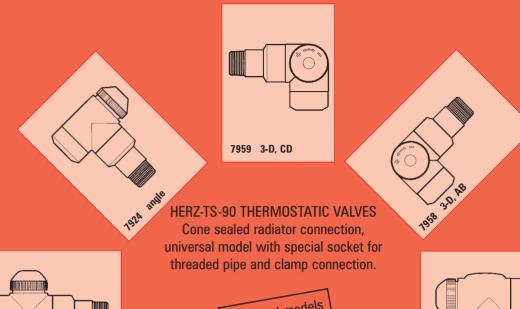

## HERZ-TS-90 VALVES DE LUXE

## HERZ-RETURN VALVES DE LUXE

Pre-setting by lift stop, cone sealed radiator connection, universal model with special socket for threaded pipe and clamp connection