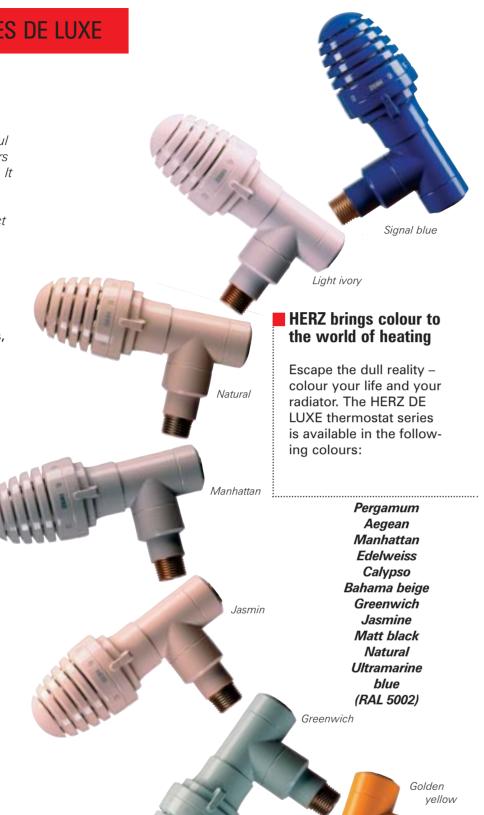

# Beauty and intelligence

Yes, come and see. Man has always been attracted by aesthetics and classical, beautiful shapes. The DE LUXE thermostat series offers your radiator shape, colour and functionality. It relieves monotony and brings colour to the world of heating! Perfect HERZ-technology combined with modern design – the product range of HERZ fulfils all your demands.

#### Serial perfection

Thermostatic heads, thermostatic valves return valves and the respective accessories form a perfect unit of design and engineering. All parts are perfectly in tune with each other. Thanks to its wide range of applications the series can be used in various ways and independent of type of piping or radiators used.

# Fully automatic control saves

DE LUXE thermostatic valves control room temperature fully automatically without any bulk energy. The hydrosensor responds even to the slightest change in temperature and facilitates accurate control.