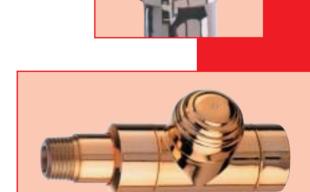

## HERZ-TS-90 VALVES DE LUXE

## HERZ-RETURN VALVES DE LUXE

Pre-setting by lift stop, cone sealed radiator connection, universal model with special socket for threaded pipe and clamp connection