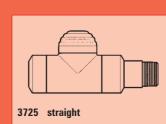

## HERZ-RETURN VALVES DE LUXE

Pre-setting by lift stop, cone sealed radiator connection, universal model with special socket for threaded pipe and clamp connection