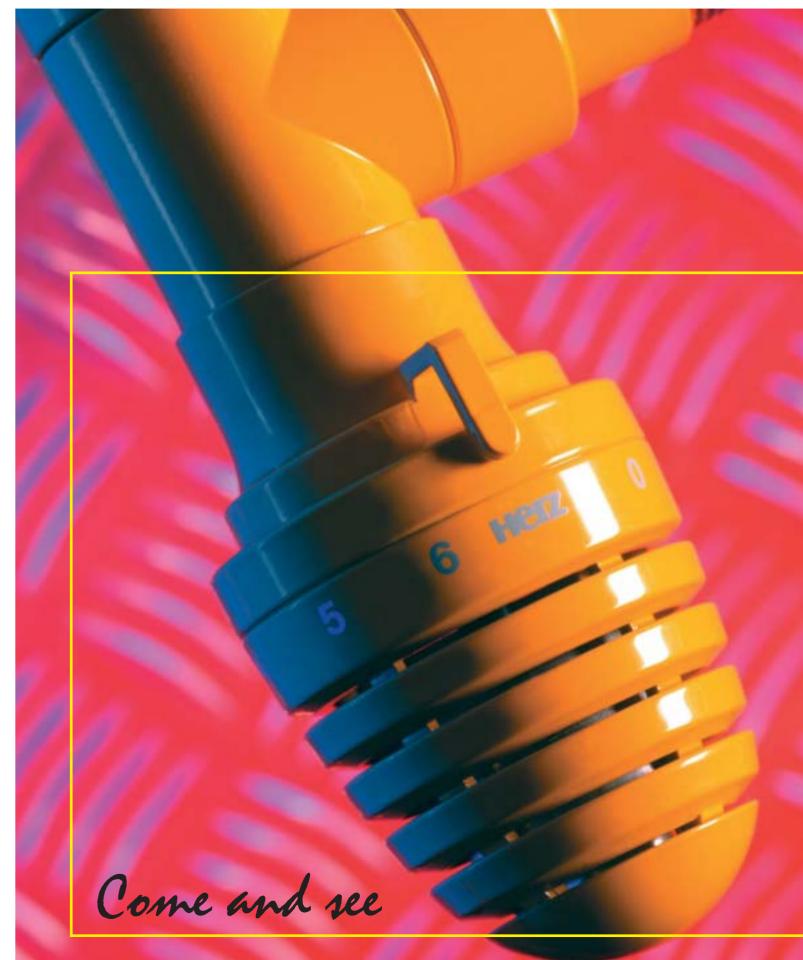

# Beauty and intelligence

Yes, come and see. Man has always been attracted by aesthetics and classical, beautiful shapes. The DE LUXE thermostat series offers your radiator shape, colour and functionality. It relieves monotony and brings colour to the world of heating! Perfect HERZ-technology combined with modern design – the product range of HERZ fulfils all your demands.

# Fully automatic control saves

DE LUXE thermostatic valves control room temperature fully automatically without any bulk energy. The hydrosensor responds even to the slightest change in temperature and facilitates accurate control.

Consequently it saves energy while increasing comfort.