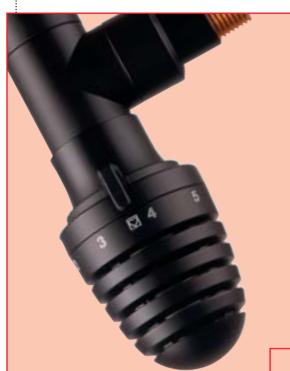

## HERZ-TS-90 VALVES DE LUXE

## HERZ-RETURN VALVES DE LUXE

Pre-setting by lift stop, cone sealed radiator connection, universal model with special socket for threaded pipe and clamp connection