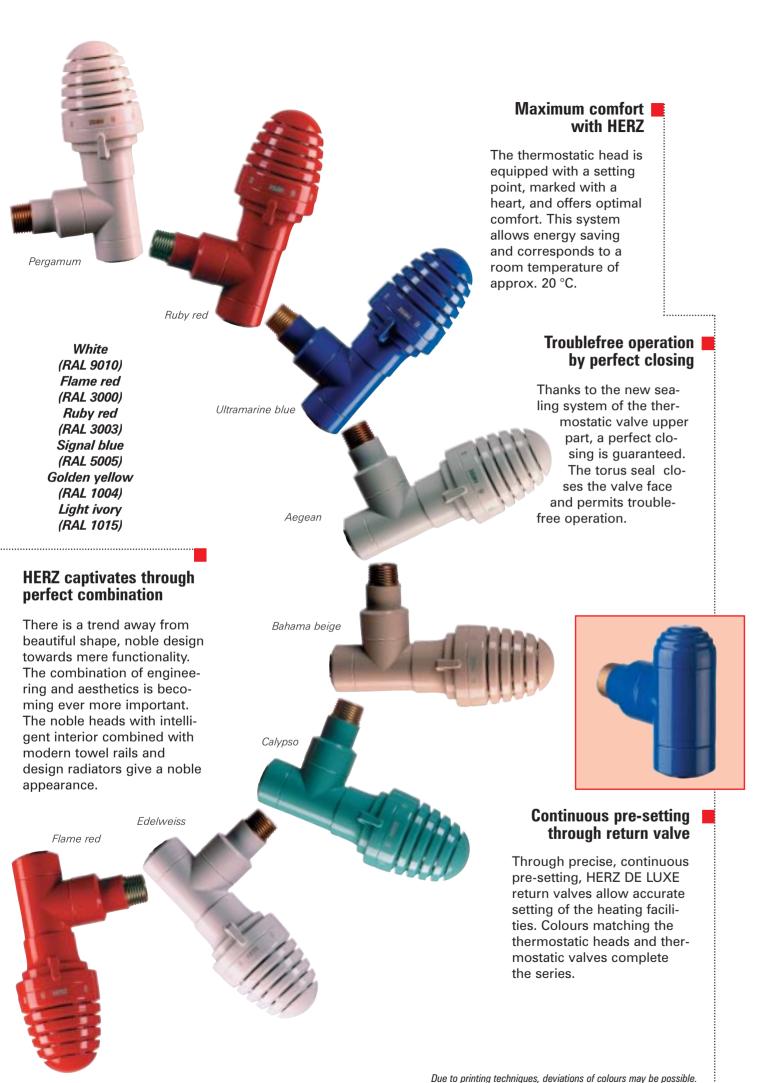

# Beauty and intelligence

Yes, come and see. Man has always been attracted by aesthetics and classical, beautiful shapes. The DE LUXE thermostat series offers your radiator shape, colour and functionality. It relieves monotony and brings colour to the world of heating! Perfect HERZ-technology combined with modern design – the product range of HERZ fulfils all your demands.

#### Serial perfection

Thermostatic heads, thermostatic valves return valves and the respective accessories form a perfect unit of design and engineering. All parts are perfectly in tune with each other. Thanks to its wide range of applications the series can be used in various ways and independent of type of piping or radiators used.

#### Classical white and black

To all enthusiasts of timeless classics the HERZ thermostat series offers thermostats in pure white (RAL 9010) and matt black, matching with every style of furnishings.

#### Bicolour -**Possibilities and** variations

Emphasize individual features with the golden ring. DE LUXE bicolour thermostats in chrome, aranja, white and matt black.

# HERZ-DE LUXE COVERS

1 6281 Standard colours S 6292 Sanitary colours