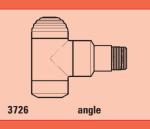

## HERZ-RETURN VALVES DE LUXE

Pre-setting by lift stop, cone sealed radiator connection, universal model with special socket for threaded pipe and clamp connection