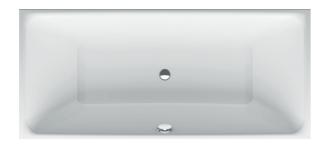

## **BetteLoft Ornament**

## Information

If this bath is ordered with waste fitting this will come prefitted. If ordered with Trio waste the bath comes with prefitted Sanfix tube for water supply. A flexible drain pipe is generally included in delivery.

The pop-up waste BetteSensory is not prefitted.

Available with matching washbasin BetteLoft Ornament.  $\rightarrow$  p. 322