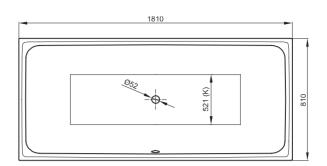

## Dimensions

| article no. | dimensions in mm | volume*   |
|-------------|------------------|-----------|
| 3172 CFXX6A | 1810 × 810 × 420 | 173 litre |