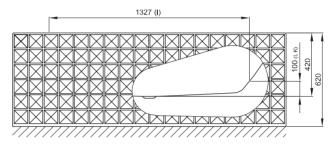

## Dimensions

| article no. | dimensions in mm | volume*   |
|-------------|------------------|-----------|
| 3172 CFXX6A | 1810 × 810 × 420 | 173 litre |