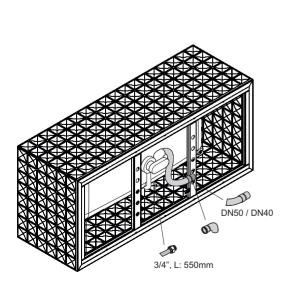

## Scope of delivery

Including noise-reducing sound-dampening mats.

Design: Tesseraux + Partner

Adequate position to connect the drainage