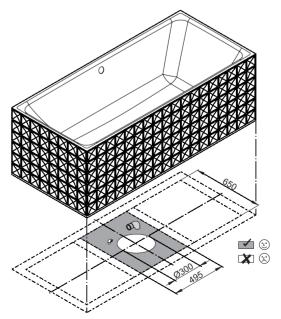

## Dimensions

| article no. | dimensions in mm | volume*   |
|-------------|------------------|-----------|
| 3172 CFXX6A | 1810 × 810 × 420 | 173 litre |